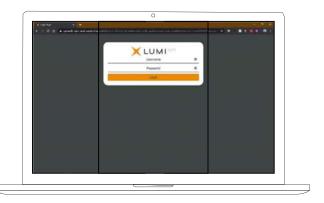

Alternatively, **LumiAGM** can be accessed using any web browser on a PC, tablet or smartphone device. To use this method, please go to <u>https://web.lumiagm.com</u>.

To log in to the portal, you will need the following information:

#### Meeting ID: 364-595-781

| Australian<br>Residents | Username - Voting Access Code (VAC*) and Password (postcode of your registered address) *Voting Access Code (VAC) can be located on the first page of your proxy form or on your notice of meeting email.                                                                                                                                                                   |
|-------------------------|-----------------------------------------------------------------------------------------------------------------------------------------------------------------------------------------------------------------------------------------------------------------------------------------------------------------------------------------------------------------------------|
| Overseas<br>Residents   | Username - Voting Access Code (VAC*) and Password (three character country code e.g.<br>New Zealand – NZL. A full list of country codes can be found at the end of this guide.)<br>*Voting Access Code (VAC) can be located on the first page of your proxy form or on your<br>notice of meeting email. A full list of country codes can be found at the end of this guide. |
| Appointed<br>Proxy      | To receive your Username and Password, please contact our share registry, Boardroom Pty<br>Ltd on <b>1300 737 760</b> or <b>+61 2 9290 9600</b> between 8:30am to 5:30pm (Sydney time)<br>Monday to Friday the day before the meeting.                                                                                                                                      |