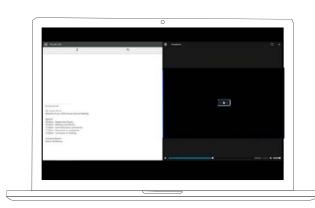

# Navigating

**Once you have registered,** you will be taken to the **homepage** which displays your name and meeting information.

To activate the webcast, please click on the Broadcast bar at the bottom of the screen. If prompted you may have to click the play button in the window to initiate the broadcast.

Once you select to view the webcast from a smartphone it can take up to approximately 30 seconds for the live feed to appear on some devices. If you attempt to log into the app before the Meeting commences, adialog box will appear.

NOTE: We recommend once you have logged in, you keep your browser open for the duration of the meeting. If you close your browser you will be asked to repeat the log in process.