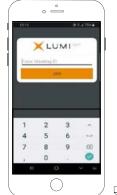

#### Meeting ID: 364-595-781

| Australian<br>Residents | Username - Voting Access Code (VAC*) and Password (postcode of your registered address) *Voting Access Code (VAC) can be located on the first page of your proxy form or on your notice of meeting email.                                                                                                                                                                   |
|-------------------------|-----------------------------------------------------------------------------------------------------------------------------------------------------------------------------------------------------------------------------------------------------------------------------------------------------------------------------------------------------------------------------|
| Overseas<br>Residents   | Username - Voting Access Code (VAC*) and Password (three character country code e.g.<br>New Zealand – NZL. A full list of country codes can be found at the end of this guide.)<br>*Voting Access Code (VAC) can be located on the first page of your proxy form or on your<br>notice of meeting email. A full list of country codes can be found at the end of this guide. |
| Appointed<br>Proxy      | To receive your Username and Password, please contact our share registry, Boardroom Pty<br>Ltd on <b>1300 737 760</b> or <b>+61 2 9290 9600</b> between 8:30am to 5:30pm (Sydney time)<br>Monday to Friday the day before the meeting.                                                                                                                                      |

To join the meeting, you will be required to enter the above unique 9 digit meeting ID and select 'Join'. To proceed to registration, you will be asked to read and accept the terms and conditions.

If you are a Shareholder, select 'I have a login' and enter your Username VAC (Voting Access Code) and Password (postcode or country code). If you are a Proxyholder you will need to enter the unique Username and Password provided by Boardroom and select 'Login'.