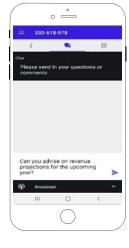

## To ask a Question

#### If you would like to ask a question:

- 1. Select the question icon
- 2. Compose your question.
- 3. Select the send icon 🖻
- 4. You will receive confirmation that your question has been received.

The Chair will give all Shareholders a reasonable opportunity to ask questions and will endeavor to answer all questions at the Meeting.