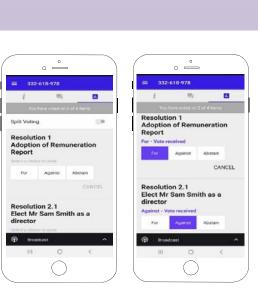

# To Vote

#### If you would like to cast a vote:

- 1. When the Chair declares the polls open, the resolutions and voting choices will appear.
- 2. Press the option corresponding with the way in which you wish to vote.
- 3. Once the option has been selected, the vote will appear in blue.
- 4. If you change your mind and wish to change your vote, you can simply press the new vote or cancel your vote at any time before the Chair closes the polls.
- 5. Upon conclusion of the meeting the home screen will be updated to state that the meeting is now closed.