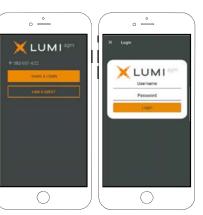

# **Getting Started**

In order to participate in the meeting, you will need to download the App onto your smartphone device. This can be downloaded from the Google Play Store<sup>™</sup> or the Apple<sup>®</sup> App Store by searching by app name "**Lumi AGM**".

Alternatively, **LumiAGM** can be accessed using any web browser on a PC, tablet or smartphone device. To use this method, please go to <u>https://web.lumiagm.com</u>.

To log in to the portal, you will need the following information:

To join the meeting, you will be required to enter the above unique 9 digit meeting ID and select 'Join'. To proceed to registration, you will be asked to read and accept the terms and conditions.

If you are a Shareholder, select 'I have a login' and enter your Username VAC (Voting Access Code) and Password (postcode or country code). If you are a Proxyholder you will need to enter the unique Username and Password provided by Boardroom and select 'Login'.

If youare not a Shareholder, select 'I ama guest'. You will be asked to enter your name and email details, then select 'Enter'. Please note, guests are not able to ask questions at the meeting.