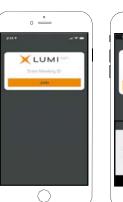

Alternatively, **LumiAGM** can be accessed using any web browser on a PC, tablet or smartphone device. To use this method, please go to <u>https://web.lumiagm.com</u>.

To log in to the portal, you will need the following information:

#### Meeting ID: 364-595-781

| Australian<br>Residents | Username - Voting Access Code (VAC*) and Password (postcode of your registered address) *Voting Access Code (VAC) can be located on the first page of your proxy form or on your notice of meeting email.                                                                                                                                                                   |
|-------------------------|-----------------------------------------------------------------------------------------------------------------------------------------------------------------------------------------------------------------------------------------------------------------------------------------------------------------------------------------------------------------------------|
| Overseas<br>Residents   | Username - Voting Access Code (VAC*) and Password (three character country code e.g.<br>New Zealand – NZL. A full list of country codes can be found at the end of this guide.)<br>*Voting Access Code (VAC) can be located on the first page of your proxy form or on your<br>notice of meeting email. A full list of country codes can be found at the end of this guide. |
| Appointed<br>Proxy      | To receive your Username and Password, please contact our share registry, Boardroom Pty<br>Ltd on <b>1300 737 760</b> or <b>+61 2 9290 9600</b> between 8:30am to 5:30pm (Sydney time)<br>Monday to Friday the day before the meeting.                                                                                                                                      |

To join the meeting, you will be required to enter the above unique 9 digit meeting ID and select 'Join'. To proceed to registration, you will be asked to read and accept the terms and conditions.

If you are a Shareholder, select 'I have a login' and enter your Username VAC (Voting Access Code) and Password (postcode or country code). If you are a Proxyholder you will need to enter the unique Username and Password provided by Boardroom and select 'Login'.